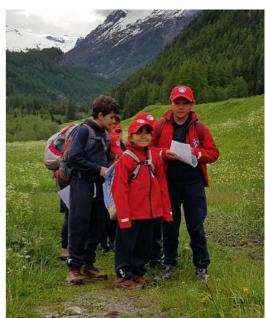

#### **EXCURSION UNIFORM**

JFK navy blue hiking pants
JFK red soft shell
JFK navy blue rain jacket & pants
JFK red baseball cap
Hiking backpack, according to child's height

Normal shoes for any excursions. Hiking socks and hiking boots for all hikes.