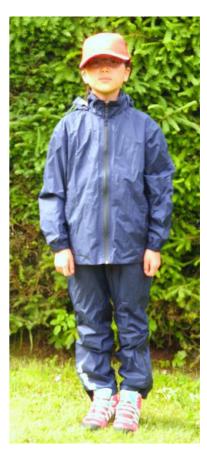

#### **EXCURSION UNIFORM**

JFK navy blue hiking pants
JFK red soft shell
JFK navy blue rain jacket & pants
JFK red baseball cap
Hiking backpack, according to child's height

Normal shoes for any excursions. Hiking socks and hiking boots for all hikes.