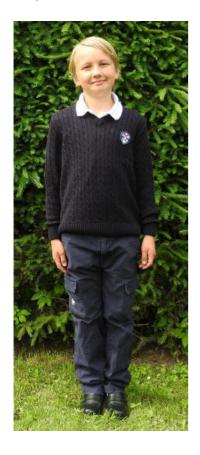

#### **DAILY UNIFORM**

JFK white polo shirt
JFK navy blue v-neck jumper
JFK navy blue cargo pants
or
JFK navy blue bermuda shorts
JFK Red Softshell jacket
JFK school bag