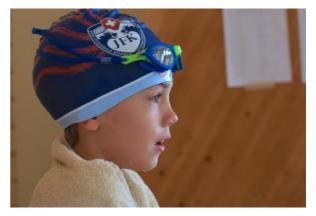

#### **SWIMMING UNIFORM**

JFK swim cap

### JFK swimming caps must be worn for all school-related swimming activities (with the exception of Reception)

The following items are now also supplied by the school:

Navy blue racing swim shorts for boys and Navy blue swimsuit for girls.