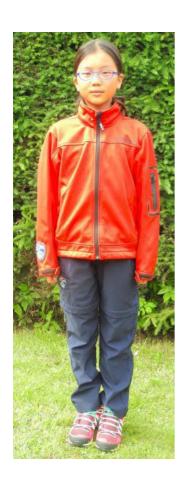

#### **DAILY UNIFORM**

JFK white polo shirt
JFK navy blue v-neck jumper
JFK navy blue cargo pants
or
JFK navy blue bermuda shorts
JFK Red Softshell jacket
JFK school bag