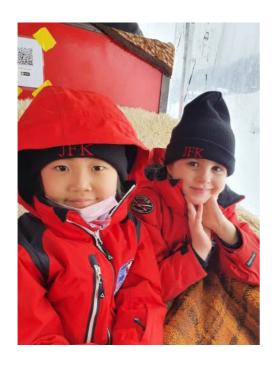

#### WINTER UNIFORM

JFK red ski jacket
JFK black ski pants
JFK white turtleneck
JFK black or red winter hat
JFK red neck warmer

Not supplied by the school:
Warm waterproof winter gloves (2 pairs)
Warm ski socks (2 pairs)
Winter warm and waterproof boots
(Moonboots are not allowed)