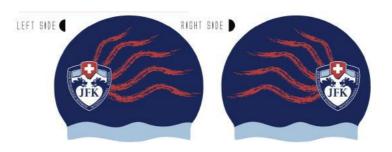

#### **SWIMMING UNIFORM**

JFK swim cap

### JFK swimming caps must be worn for all school-related swimming activities (with the exception of Reception)

The following items are now also supplied by the school:

Navy blue racing swim shorts for boys and Navy blue swimsuit for girls.