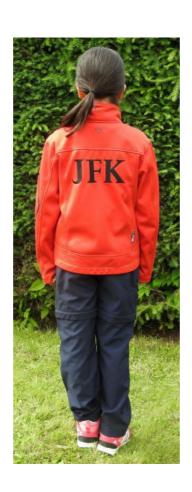

#### **DAILY UNIFORM**

JFK white polo shirt
JFK navy blue v-neck jumper
JFK navy blue cargo pants
or
JFK navy blue bermuda shorts
JFK Red Softshell jacket
JFK school bag