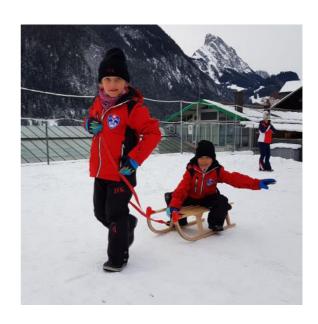

#### WINTER UNIFORM

JFK red ski jacket
JFK black ski pants
JFK white turtleneck
JFK black or red winter hat
JFK red neck warmer

Not supplied by the school:
Warm waterproof winter gloves (2 pairs)
Warm ski socks (2 pairs)
Winter warm and waterproof boots
(Moonboots are not allowed)