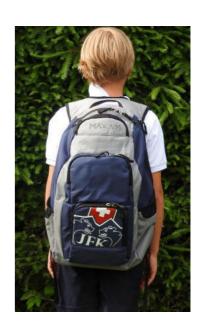

#### **DAILY UNIFORM**

JFK white polo shirt
JFK navy blue v-neck jumper
JFK navy blue cargo pants
or
JFK navy blue bermuda shorts
JFK Red Softshell jacket
JFK school bag